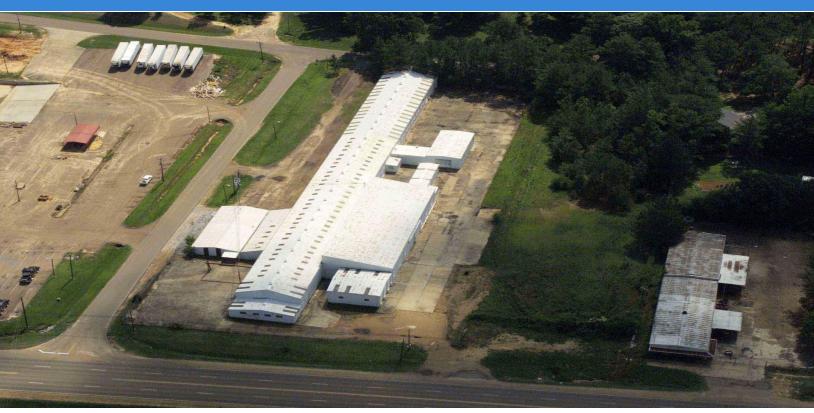

## JOHN W. McDOUGALL BUILDING 44,820 SQ. FEET

-89.538620 32.754543

## **BUILDING SPECIFICATIONS**

CONSTRUCTION TYPE: Metal

PREVIOUS USE: Metal Fabrication

CEILING HEIGHT (PEAK): 26 feet

CEILING HEIGHTS (EAVES): 20 feet

NO. OF DRIVE IN DOCK DOORS: 1

NO. OF TAILGATE DOCKS: 1

NO. OF FLOOR LEVEL DOORS: 10

ELECTRIC PROVIDER: Central Electric Power Assn.

NATURAL GAS PROVIDER: Atmos Energy

SEWER PROVIDER: City of Carthage

SEWER MAIN SIZE: 6 inches

WATER PROVIDER: City of Carthage

WATER MAIN: 8 inches

MANUFACTURING SQUARE FEET: 44,820